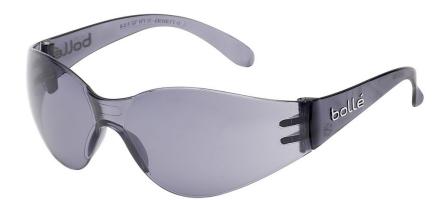

## **BOLLE BANDIDO PC FRAME SMOKE**

bollé

Product Code:

**BOBANPSF** 

Selling UOM:

Each

Pack Size:

10

Made entirely of highly-resistant polycarbonate, BANDIDO is the perfect value option.

Lens colour: smoked

Mechanical risk - Low energy impact - F

Low energy impact, resists a 6 mm, 0.86 g ball at 45 m/s

Mechanical risk- High speed particles at extreme temperatures - T
The letter T, immediately after the mechanical strength symbol, authorises use for high speed particles at extreme temperatures.